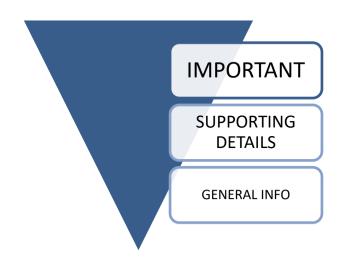

This is very well known technique in journalism called "inverted pyramid writing" and it's often found in newspaper articles: you have a headline then you have a quick summary and then you just get to the article itself.