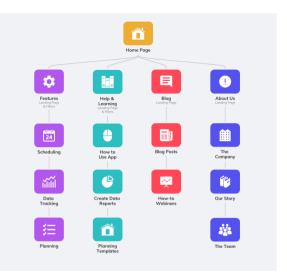

For organisations' external communication online to be inclusive **it is important that the structure of their website is logically correct** because otherwise people with ASD struggle to focus.

What developers can do is to provide in the website ways to bypass the imposed structure: a site map, a search functionality.