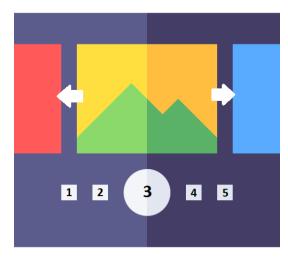

Whenever in your website or app you have a slideshow or an image reel, do not impose your speed on the user. Let users access to the content at their pace.

For slideshows, provide navigation tools.

For videos, provide options to slow it down or speed it up.